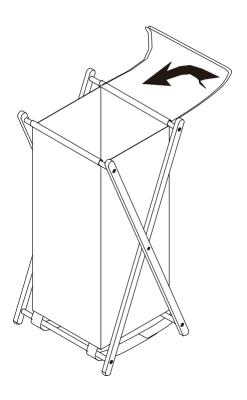

- 3. Ensure that you have all required contents for complete assembly
- 4. Always read the assembly instructions carefully before beginning assembly.
- 5. Keep all hardware parts and packaging out of reach of small children.
- 6.Do not over tighten the screws and bolts as this may damage the threads



# **PARTS LIST** В

# **PARTS LIST**

| NO. | ITEM           | QTY  |
|-----|----------------|------|
| D   | ()<br>()<br>() | 8PCS |

| NO.        | ITEM        | QTY   |
|------------|-------------|-------|
| Α          | SIDE PANEL  | 2 PCS |
| В          | FABRIC BAG  | 1 PC  |
| <b>C</b> 1 | SUPPORT BAR | 2 PCS |
| C2°        | SUPPORT BAR | 2 PCS |

# STEP 1: C2 needs to go on the inside arm of A X2 STEP 2: C1 needs to go on the outside arm of A X2

# STEP 3: В STEP 4:

X4

# STEP 5:



# **ASSEMBLY IS COMPLETE**



## To protect your furniture, we suggest the following:

- Avoid placing your furniture in direct sunlight.
- Do not place furniture directly under windows.
- Do not place sharp materials (knife, fork, etc.) directly onto your furniture as sharp material may scrape and damage the finish.
- Do not place material with high temperature directly onto the surface of your furniture.
- Clean up spills quickly. Water left over a prolonged period of time may cause damage. Alcohol, perfume, nail polishes, aftershave and some medication may cause severe finish damage if not cleaned immediately.
- Use a clean, soft, dry, lint free absorbent cloth to clean your furniture. Do not use any detergent as they may contain ingredients that may react and damage the finish.

NOTE