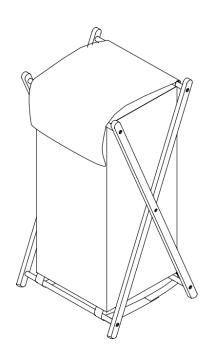

required contents for complete assembly
- 4. Always read the assembly instructions carefully before beginning assembly.
- 5. Keep all hardware parts and packaging out of reach of small children.
- 6.Do not over tighten the screws and bolts as this may damage the threads



# **PARTS LIST** В

# **PARTS LIST**

| NO. | ITEM           | QTY  |
|-----|----------------|------|
| D   | ()<br>()<br>() | 8PCS |

| NO.        | ITEM        | QTY   |
|------------|-------------|-------|
| Α          | SIDE PANEL  | 2 PCS |
| В          | FABRIC BAG  | 1 PC  |
| <b>C</b> 1 | SUPPORT BAR | 2 PCS |
| C2°        | SUPPORT BAR | 2 PCS |

# STEP 1: C2 needs to go on the inside arm of A X2 STEP 2: C1 needs to go on the outside arm of A X2

# STEP 3: В STEP 4:

X4

# STEP 5:



# **ASSEMBLY IS COMPLETE**



## To protect your furniture, we suggest the following:

- Avoid placing your furniture in direct sunlight.
- Do not place furniture directly under windows.
- Do not place sharp materials (knife, fork, etc.) directly onto your furniture as sharp material may scrape and damage the finish.
- Do not place material with high temperature directly onto the surface of your furniture.
- Clean up spills quickly. Water left over a prolonged period of time may cause damage. Alcohol, perfume, nail polishes, aftershave and some medication may cause severe finish damage if not cleaned immediately.
- Use a clean, soft, dry, lint free absorbent cloth to clean your furniture. Do not use any detergent as they may contain ingredients that may react and damage the finish.

NOTE: If the above care advise is