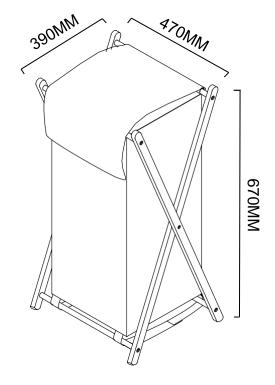

# ASSEMBLY INSTRUCTION Smithton

Laundry Hamper
ITEM CODE 70345 / 70344

Imported by JWA Furniture Pty Ltd, Qld, Brisbane Australia. For any assistance with assembly or for missing parts please refer to your receipt

# **PARTS LIST**

| NO. | ITEM           | QTY  |
|-----|----------------|------|
| D   | ()<br>()<br>() | 8PCS |

| NO.        | ITEM        | QTY   |
|------------|-------------|-------|
| Α          | SIDE PANEL  | 2 PCS |
| В          | FABRIC BAG  | 1 PC  |
| <b>C</b> 1 | SUPPORT BAR | 2 PCS |
| C2°        | SUPPORT BAR | 2 PCS |